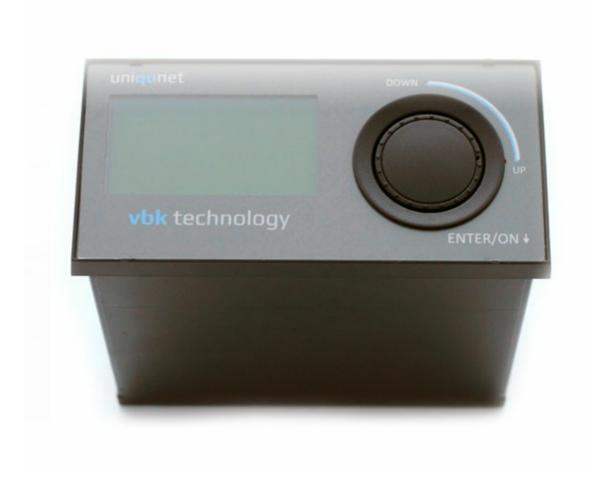

### uniqunet

STAND-ALONE MONITORING AND CONTROL DEVICE FOR EC FANS OF DIFFERENT BRANDS AT DIFFERENT APPLICATIONS

### INFORMATION ABOUT UNIQUNET

- Stand-alone Control device for EC Fans with RS485 interfaces
- Clear and simple menu guide
- English and German
- amber lighted full graphic display

## customized OEM-Variation for different BUS-systems and front design

- IP65 wall-mounted
- IP20 counter-sunk
- both with identical functionality

### **IP65 WALL-MOUNTED**

### **IP20 COUNTER-SUNK**

### TECHNICAL INFORMATION

### **HARDWARE**

### **HARDWARE**

- 24VDC 100mA
- easy access push encoder (IGR)
- real time clock
- bus interface RS485 2 separate lines

### **HARDWARE**

- 3 Digital Inputs (1x Day-/Nightmodus, 2x enable controller)
- 2 Digital Outputs (errors, unconfirmed errors)
- 2 Analogue Inputs (2 lines as sensor-input for closed loop operation or/ external speed settings)
- USB data link