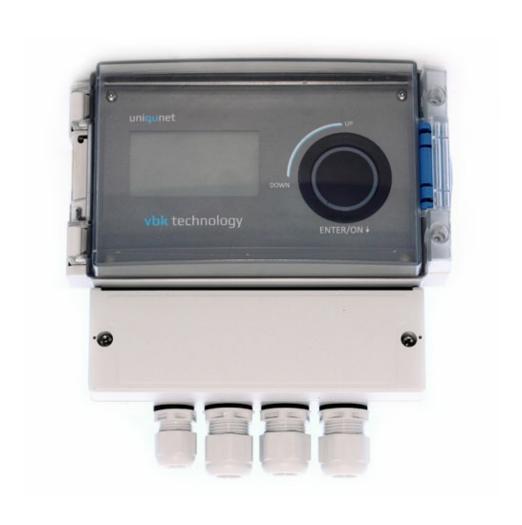

## customized OEM-Variation for different BUS-systems and front design

- IP65 wall-mounted
- IP20 counter-sunk
- both with identical functionality

### **IP65 WALL-MOUNTED**