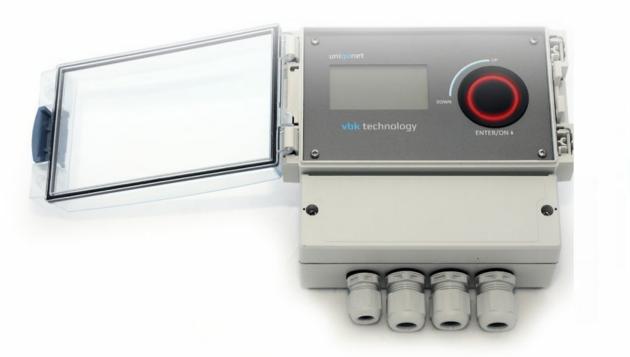

## customized OEM-Variation for different BUS-systems and front design

- IP65 wall-mounted
- IP20 counter-sunk
- both with identical functionality

### **IP65 WALL-MOUNTED**