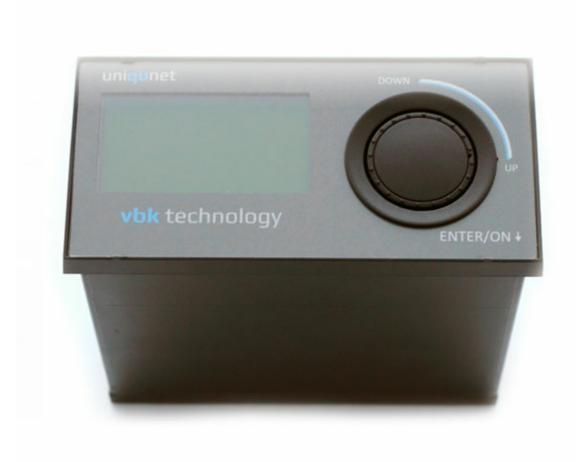

### uniqunet

STAND-ALONE MONITORING AND CONTROL DEVICE FOR EC FANS OF DIFFERENT BRANDS AT DIFFERENT APPLICATIONS

## uniqunet

### INFORMATION ABOUT UNIQUNET

- Stand-alone Control device for EC Fans with RS485 interfaces
- Clear and simple menu guide
- English and German
- amber lighted full graphic display

## customized OEM-Variation for different BUS-systems and front design







- IP65 wall-mounted
- IP20 counter-sunk
- both with identical functionality

### **IP65 WALL-MOUNTED**



### **IP20 COUNTER-SUNK**



### TECHNICAL INFORMATION

### **HARDWARE**



### **HARDWARE**

- 24VDC 100mA
- easy access push encoder (IGR)
- real time clock
- bus interface RS485 2 separate lines

### **HARDWARE**

- 3 Digital Inputs (1x Day-/Nightmodus, 2x enable controller)
- 2 Digital Outputs (errors, unconfirmed errors)
- 2 Analogue Inputs (2 lines as sensor-input for closed loop operation or/ external speed settings)
- USB data link

### TECHNICAL INFORMATION

**SOFTWARE** 



### SOFTWARE

Communication driver for several BUS-systems

- ebmpapst ebmBUS, Modbus-RTU
- Nicotra Gebhardt GBus, ModbusRTU
- Ziehl Abegg Modbus-RTU
- OEM RS485 based

### **SOFTWARE**

- "Scan Net"